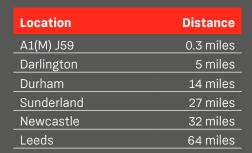

Forrest Park occupies a strategic position in the North East of England, located prominently on the A167 to the south of Aycliffe Business Park. Junction 59 A1(M) is immediately adjacent to the site and provides access from the north and south.

The estate is located within County Durham. Darlington lies approximately 6 miles to the south east and Durham 13 miles to the north. Ports including Teesport, Port of Tyne, Hartlepool and Sunderland all within easy reach. Newcastle International Airport and Teesside Airport are both within 30 miles. Darlington Railway Station lies on the East Coast Main Line with direct trains to London King's Cross, Leeds and Edinburgh.