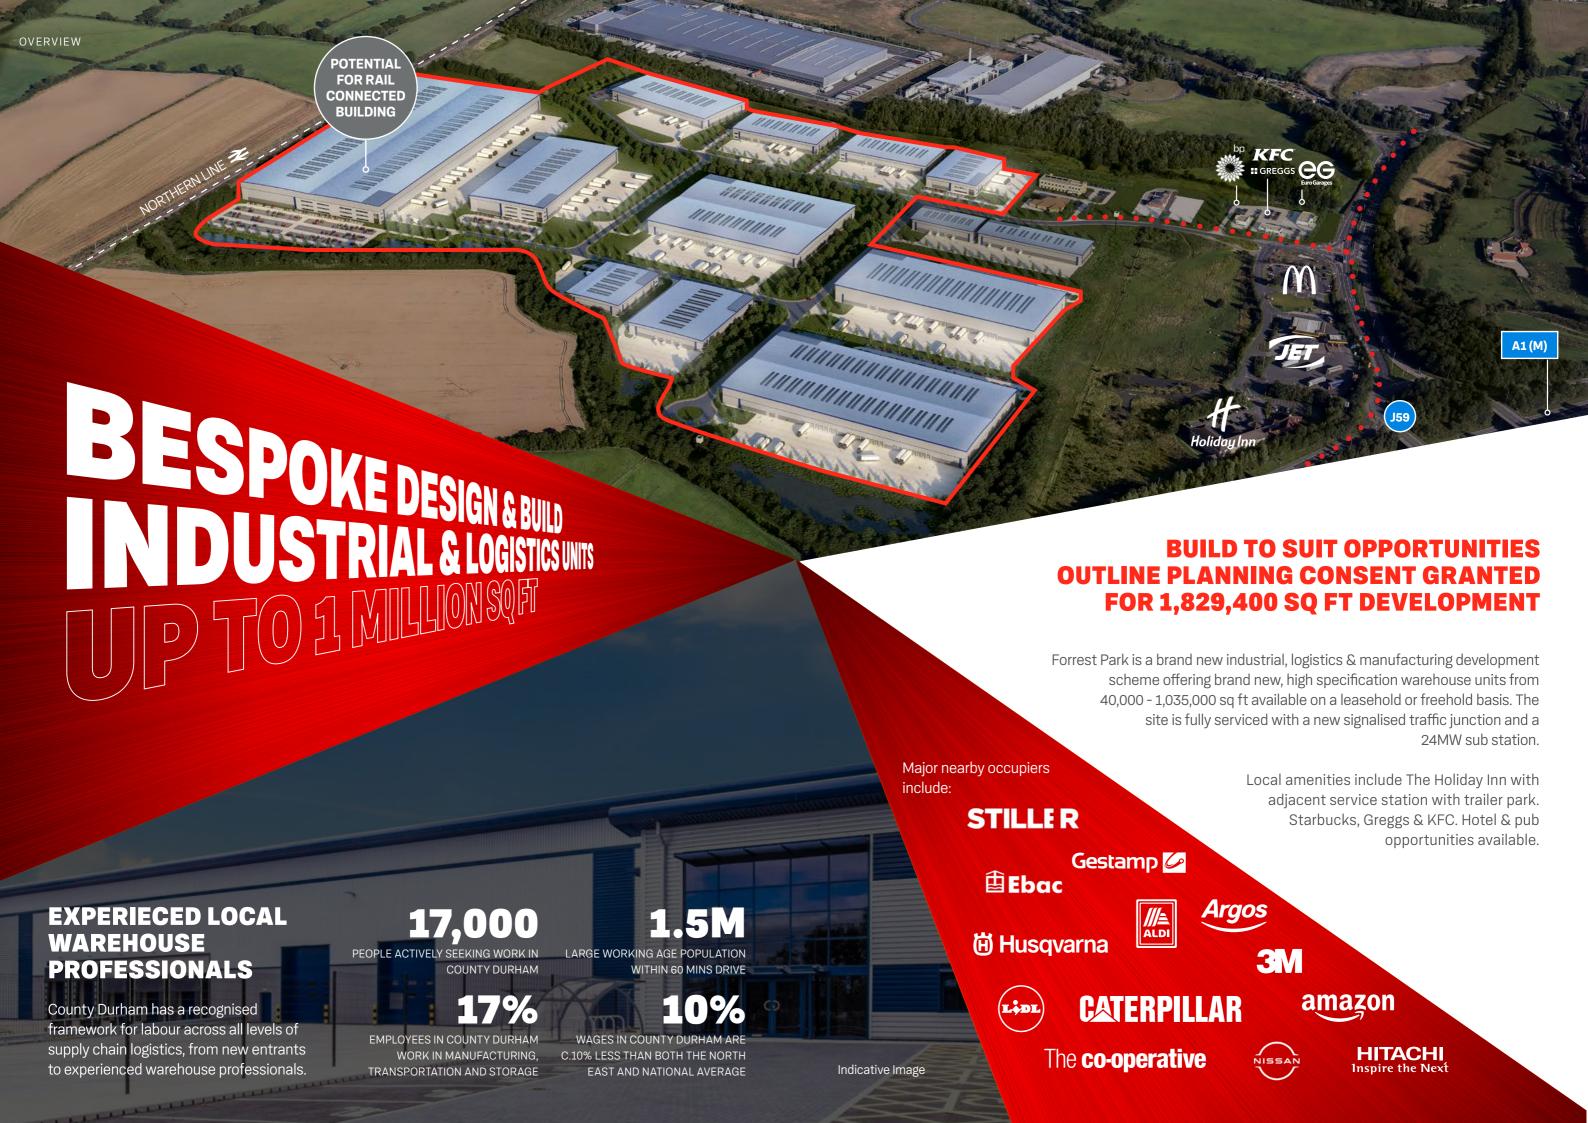

OUTLINE PLANNING CONSENT GRANTED UP TO 1,829,400SQ FT WAREHOUSE, LOGISTICS & MANUFACTURING, BUILD TO SUIT OPPORTUNITIES UP TO 40,000 - 1,000,000 SQ FT UNITS TO LET / FOR SALE

NEW 24MW SUB STATION & INFRASTRUCTURE

Forrest Park occupies a strategic position in the North East of England, located prominently on the A167 to the south of Aycliffe Business Park. Junction 59 A1(M) is immediately adjacent to the site and provides access from the north and south.

The estate is located within County Durham. Darlington lies approximately 6 miles to the south east and Durham 13 miles to the north. Ports including Teesport, Port of Tyne, Hartlepool and Sunderland all within easy reach. Newcastle International Airport and Teesside Airport are both within 30 miles. Darlington Railway Station lies on the East Coast Main Line with direct trains to London King's Cross, Leeds and Edinburgh.