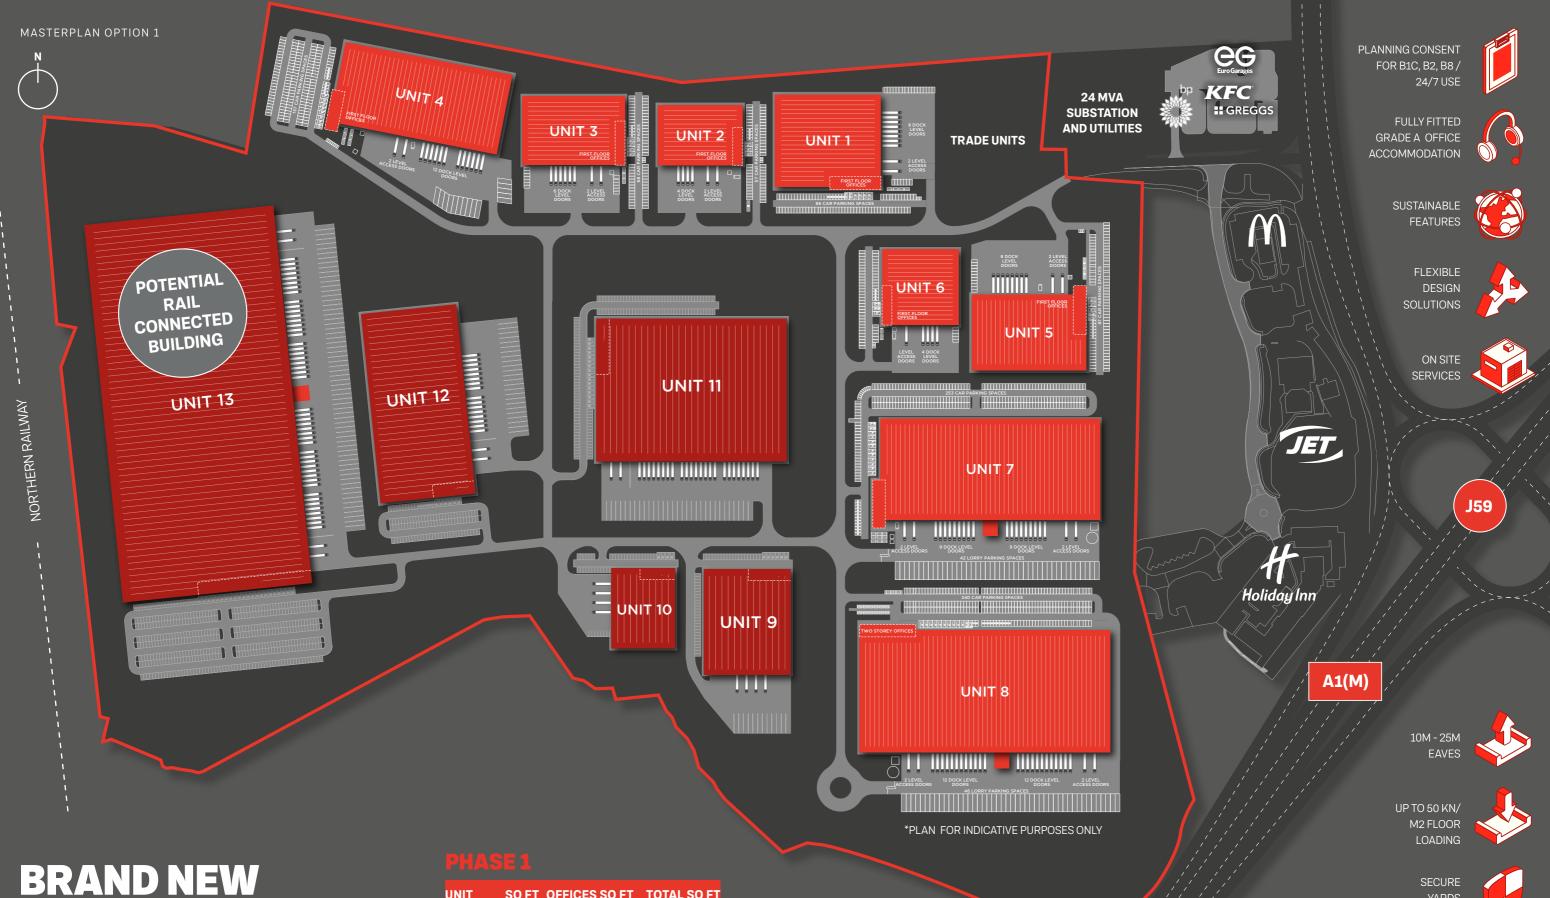

# **WAREHOUSE/ INDUSTRIAL UNITS UP TO**

1,000,000 SQ FT

| UNIT  | SQ FT   | OFFICES SQ FT | TOTAL SQ FT |
|-------|---------|---------------|-------------|
| 1     | 74,500  | 5,000         | 79,500      |
| 2     | 38,000  | 2,650         | 40,650      |
| 3     | 53,000  | 3,700         | 56,700      |
| 4     | 106,000 | 7,500         | 113,500     |
| 5     | 66,000  | 4,500         | 70,500      |
| 6     | 43,250  | 3,000         | 46,250      |
| 7     | 170,000 | 10,200        | 180,200     |
| 8     | 231,500 | 11,700        | 243,200     |
| Total |         |               | 830,500     |

| UNIT  | SQ FT   | OFFICES SQ FT | TOTAL SQ FT |
|-------|---------|---------------|-------------|
| 9     | 67,900  | 3,400         | 71,300      |
| 10    | 37,500  | 2,500         | 40,000      |
| 11    | 206,000 | 10,000        | 216,000     |
| 12    | 137,500 | 7,500         | 145,000     |
| 13    | 550,000 | 23,500        | 573,500     |
| Total |         |               | 1,045,800   |

| UNIT  | SQ FT   | OFFICES SQ FT | TOTAL SQ FT |
|-------|---------|---------------|-------------|
| 9     | 67,900  | 3,400         | 71,300      |
| 10    | 37,500  | 2,500         | 40,000      |
| 11    | 206,000 | 10,000        | 216,000     |
| 12    | 137,500 | 7,500         | 145,000     |
| 13    | 550,000 | 23,500        | 573,500     |
| Total |         |               | 1.045.800   |